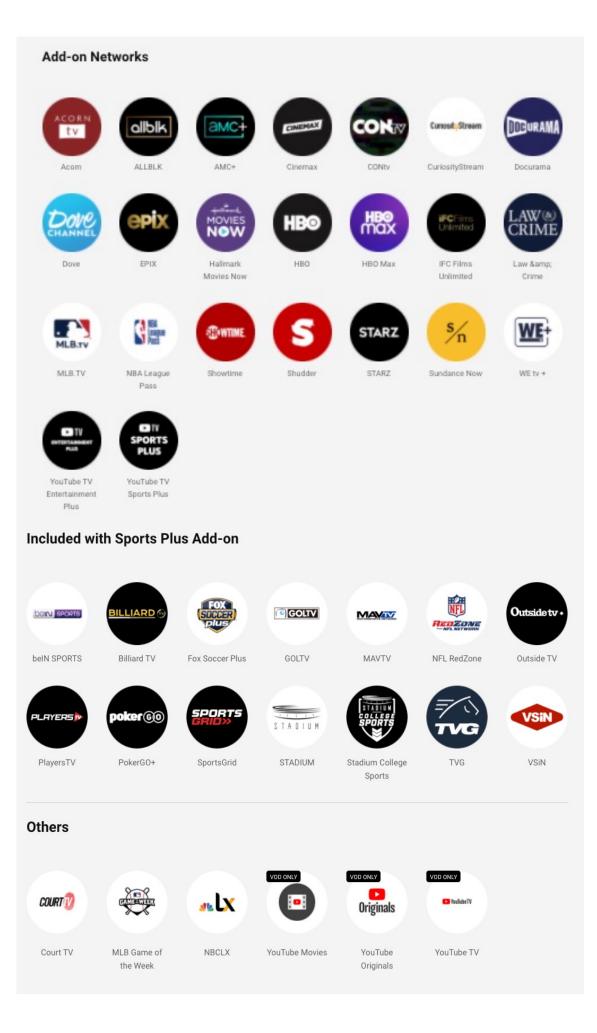

## Hulu +Live TV 24060

Nov 2021

Add-ons

#### Add-on Premium Channels

#### Entertainment Add-on

#### Español Add-on

Unofficial survey of current services. Please verify accuracy of each service.