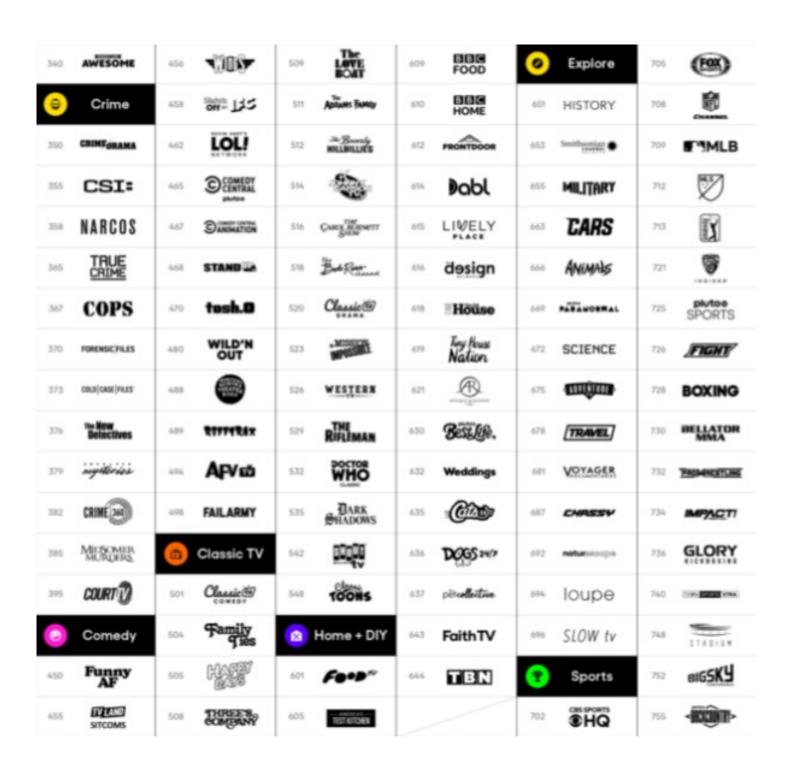

Pluto TV 24060

- <u>Pluto TV</u> is a **FREE** streaming service that taps into some live national and large city news streams, sportscasts and episode series.
  - Pluto is owned by Viacom.
  - Pluto also has an ever-changing on-demand movie library.
  - Pluto is a good filler TV service for the months when the household budget is tight.
  - Pluto channel lineup changes regularly and has advertisements comparable to traditional TV
- It's free, so download the App and try it out!

## Pluto TV Nov 2021

100's of channels with advertisers

## Pluto TV Nov 2021

100s of channels with advertisers

- Sling has three packages with three different channel lineups.
- Sling offers live TV on 1 or 3 or 4 devices per package, no contracts, and 50 hrs free DVR.
- \$5/month for 200 hours of DVR.
- Sling channel lineup changes occasionally and has advertisements.
- Packages called 'Orange' and 'Blue' are each \$35/mo, or the 'Orange & Blue' package is \$50/mo (Nov 2021 rates).
- Sling is one of the original cord-cutter options.
- Cancel anytime.