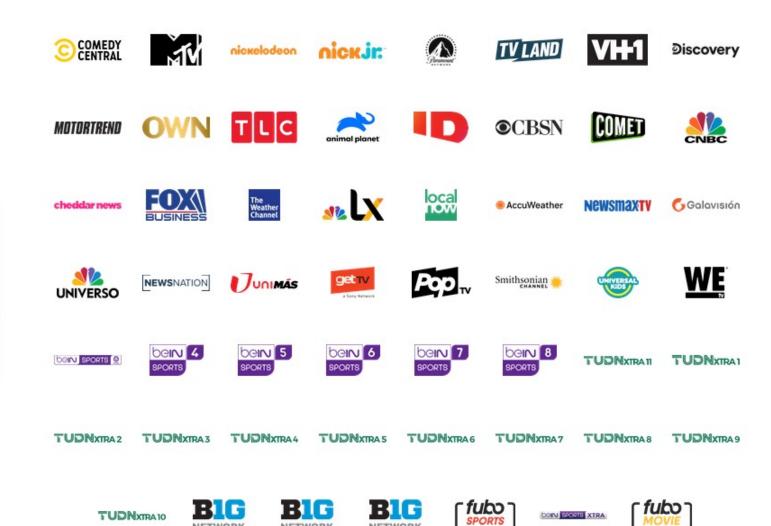

#### All channels:

fubo TV 24060

- <u>fuboTV</u> is the "world's only sports-focused live TV streaming service with top leagues and teams, plus popular shows, movies and news for the entire household."
- Watch 100+ live TV channels, thousands of on-demand titles and more on your TV, phone, tablet, computer and other devices.
- 221 channels available in 24060
- fuboTV has two U.K. packages and three Latino packages
- At least 1 package includes 1000 hours DVR. Stream on 2 or 3 devices.
- Popular for the seasonal sports fan.
- Channels shown are from the \$79.99 Elite plan\*.
- There is a family \$64.99 plan, too.
- 2-5 screens allowed simultaneously depending on plan.
- Cancel anytime.

## fuboTV -Nov 2021 156 Channels (Elite Plan)

## fuboTV -Nov 2021 156 Channels (Elite Plan)

fubo TV 24060

Nov 2021 – Other packages to choose from:

Unofficial survey of current services. Please verify accuracy of each service.