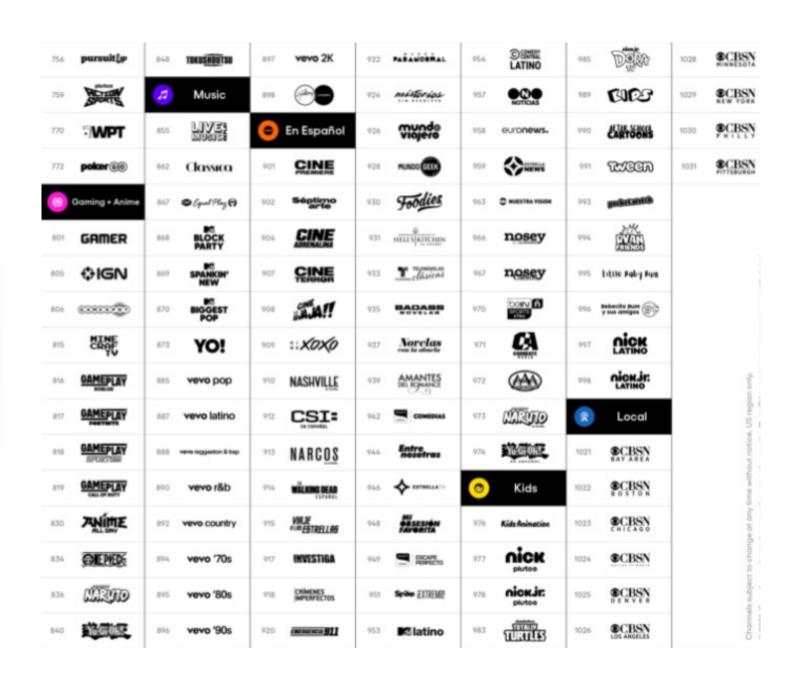

Pluto TV 24060

- <u>Pluto TV</u> is a **FREE** streaming service that taps into some live national and large city news streams, sportscasts and episode series.
  - Pluto is owned by Viacom.
  - Pluto also has an ever-changing on-demand movie library.
  - Pluto is a good filler TV service for the months when the household budget is tight.
  - Pluto channel lineup changes regularly and has advertisements comparable to traditional TV
- It's free, so download the App and try it out!

## Pluto TV Nov 2021

100's of channels with advertisers

## Pluto TV Nov 2021

100s of channels with advertisers

- Sling has three packages with three different channel lineups.
- Sling offers live TV on 1 or 3 or 4 devices per package, no contracts, and 50 hrs free DVR.
- \$5/month for 200 hours of DVR.
- Sling channel lineup changes occasionally and has advertisements.
- Packages called 'Orange' and 'Blue' are each \$35/mo, or the 'Orange & Blue' package is \$50/mo (Nov 2021 rates).
- Sling is one of the original cord-cutter options.
- Cancel anytime.