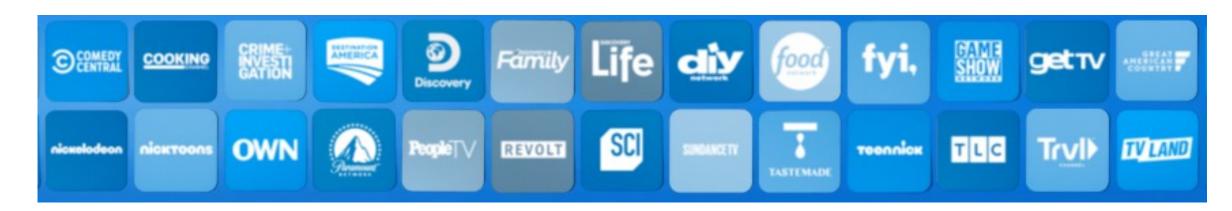

## Premium

Philo TV

- Philo is a less expensive live streaming service with no local offerings. They offer 60+ channels including:
  - A&E, AMC, BET, Comedy Central, Discovery Channel, Food Network, History, HGTV, Lifetime, Nick, OWN, VH1, and Viceland.
  - Philo currently has a \$25 per month package for their full lineup, with an unlimited DVR access option\*.
  - Philo works best with local channel access apps or a local digital antenna.
  - Philo offers STARZ for an extra \$9 per month\* and EPIX for an extra \$6 per month\*.

<sup>\*(</sup>with a free 7-day trial)