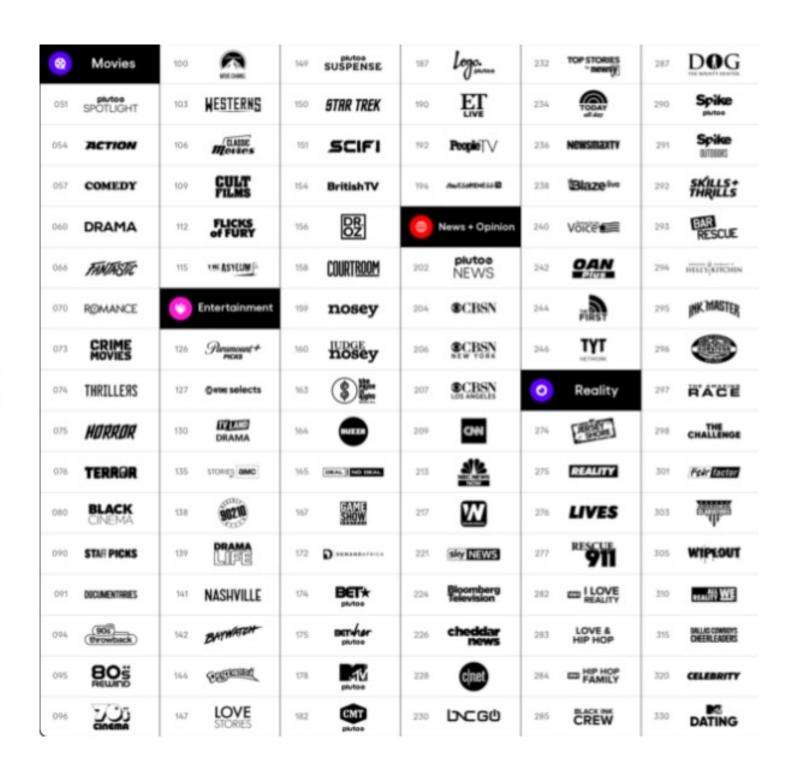

Pluto TV 24060

- <u>Pluto TV</u> is a **FREE** streaming service that taps into some live national and large city news streams, sportscasts and episode series.
  - Pluto is owned by Viacom.
  - Pluto also has an ever-changing on-demand movie library.
  - Pluto is a good filler TV service for the months when the household budget is tight.
  - Pluto channel lineup changes regularly and has advertisements comparable to traditional TV
- It's free, so download the App and try it out!

## Pluto TV Nov 2021

100's of channels with advertisers

## Pluto TV Nov 2021

100s of channels with advertisers

- Sling has three packages with three different channel lineups.
- Sling offers live TV on 1 or 3 or 4 devices per package, no contracts, and 50 hrs free DVR.
- \$5/month for 200 hours of DVR.
- Sling channel lineup changes occasionally and has advertisements.
- Packages called 'Orange' and 'Blue' are each \$35/mo, or the 'Orange & Blue' package is \$50/mo (Nov 2021 rates).
- Sling is one of the original cord-cutter options.
- Cancel anytime.