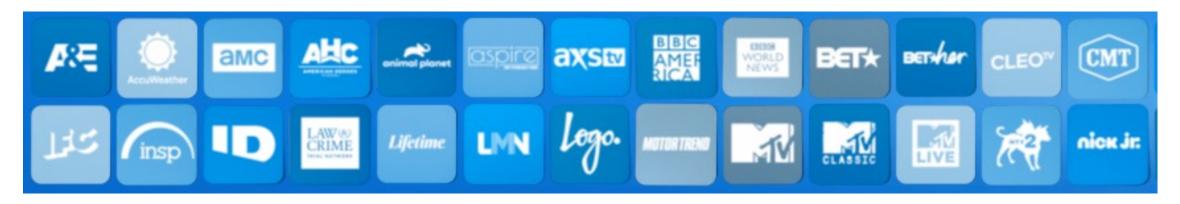

# DIRECTV Stream packages Aug 2021

|                          |     | ENTERTAINME | CHOICE | ULTIMATE | PREMIER |
|--------------------------|-----|-------------|--------|----------|---------|
| A&E                      | 265 |             |        |          |         |
| ACCNHD                   | 612 |             |        |          |         |
| AccuWeather              | 361 |             |        |          |         |
| ActionMAX                | 519 |             |        |          |         |
| AMC                      | 254 |             |        |          |         |
| American Heroes Channel  | 287 |             |        |          |         |
| Animal Planet            | 282 |             |        |          |         |
| Aspire                   | 381 |             |        |          |         |
| AWE                      | 387 |             |        |          |         |
| AXS TV                   | 340 |             |        |          | •       |
| Baby First HD            | 293 |             |        |          |         |
| BBC America              | 264 |             | •      |          |         |
| BBC World News           | 346 |             |        |          |         |
| BET                      | 329 |             |        |          |         |
| BET Her                  | 330 |             |        |          |         |
| Black News Channel       | 342 | •           | •      | •        | •       |
| Bloomberg TV             | 353 |             |        |          |         |
| Boomerang                | 298 |             | •      | •        |         |
| Bravo                    | 237 |             |        |          |         |
| BTN                      | 610 |             |        |          |         |
| C-SPAN                   | 350 |             |        |          |         |
| C-SPAN2                  | 351 |             |        |          |         |
| Cartoon Network East     | 296 |             |        |          |         |
| CBS Sports Network       | 221 |             |        | •        |         |
| Cheddar                  | 354 |             |        |          |         |
| Cinemax East             | 515 |             |        |          | •       |
| CleoTV                   | 341 |             |        |          |         |
| CMT                      | 327 |             | •      | •        | •       |
| CNBC                     | 355 |             |        |          |         |
| CNBC World               | 357 |             |        | •        | •       |
| CNN                      | 202 |             |        |          |         |
| CNN En Español           | 419 | •           | •      | •        |         |
| CNNi                     | 358 |             |        |          |         |
| Comedy Central           | 249 |             |        | •        | •       |
| Comedy TV                | 382 |             |        |          |         |
| Cooking Channel          | 232 |             | •      | •        |         |
| Destination America      | 286 |             |        |          |         |
| Discovery                | 278 | •           | •      | •        |         |
| Discovery Family Channel | 294 |             |        |          |         |
|                          |     |             |        |          |         |

Unofficial survey of current services. Please verify accuracy of each service.