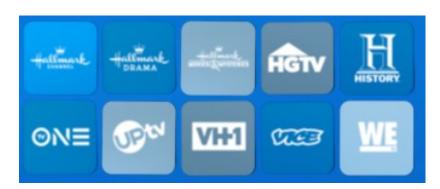

## Premium

Philo TV

- Philo is a less expensive live streaming service with no local offerings. They offer 60+ channels including:
  - A&E, AMC, BET, Comedy Central, Discovery Channel, Food Network, History, HGTV, Lifetime, Nick, OWN, VH1, and Viceland.
  - Philo currently has a \$25 per month package for their full lineup, with an unlimited DVR access option\*.
  - Philo works best with local channel access apps or a local digital antenna.
  - Philo offers STARZ for an extra \$9 per month\* and EPIX for an extra \$6 per month\*.

<sup>\*(</sup>with a free 7-day trial)