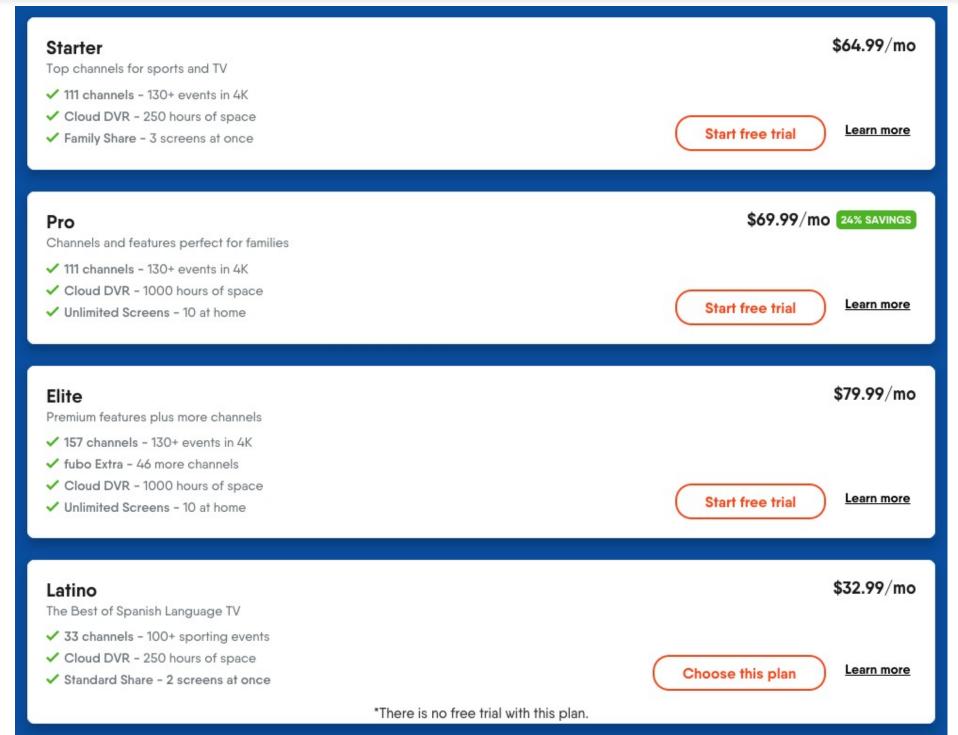

#### All channels:

fubo TV 24060

- <u>fuboTV</u> is the "world's only sports-focused live TV streaming service with top leagues and teams, plus popular shows, movies and news for the entire household."
- Watch 100+ live TV channels, thousands of on-demand titles and more on your TV, phone, tablet, computer and other devices.
- 221 channels available in 24060
- fuboTV has two U.K. packages and three Latino packages
- At least 1 package includes 1000 hours DVR. Stream on 2 or 3 devices.
- Popular for the seasonal sports fan.
- Channels shown are from the \$79.99 Elite plan\*.
- There is a family \$64.99 plan, too.
- 2-5 screens allowed simultaneously depending on plan.
- Cancel anytime.

## fuboTV -Nov 2021 156 Channels (Elite Plan)

## fuboTV -Nov 2021 156 Channels (Elite Plan)

fubo TV 24060

Nov 2021 – Other packages to choose from:

Unofficial survey of current services. Please verify accuracy of each service.