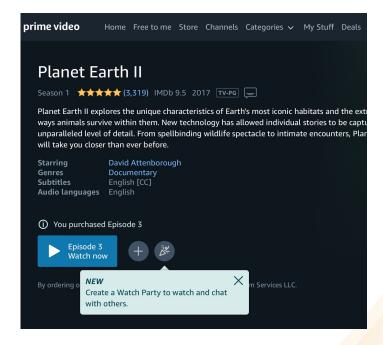

#### Amazon Prime

#### Aug 2021

- Amazon Prime subscribers (\$119/year plus tax) have access to Amazon Prime TV which includes some free channel offerings, movie rentals, movie purchases, and add-on channel subscriptions like Starz and PBS Kids.
- We love the Amazon Prime Watch Party feature.