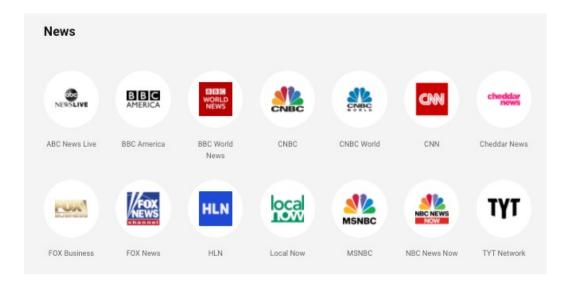

um Channels









#### Entertainment Add-on

































#### Español Add-on















YouTubeTV
Aug 2021

- <u>YouTubeTV</u> is live streaming TV service with offerings nearly identical to Hulu Live.
- Their line-up includes:
  - Disney Channel, most local channels, family channels and many sports, news and entertainment channels.
- Most premium channels including HBO,
   Cinemax, etc. are available as addons.
- YouTubeTV is currently advertising \$54.99/mo\* for 3 months, \$64.99 per month thereafter for their premium lineup including DVR. \*New users only.

# YouTubeTV, Aug 2021

# Local & Sports

#### Movies Channels





#### News Channels

























#### Sports Channels

































# Aug 2021

# YouTubeTV,

News, Family





# YouTubeTV, Aug 2021

Lifestyle



# YouTubeTV,

Aug 2021

Premium



Philo TV

Aug 2021

- Philo is a less expensive live streaming service with no local offerings. They offer 60+ channels including:
  - A&E, AMC, BET, Comedy Central, Discovery Channel, Food Network, History, HGTV, Lifetime, Nick, OWN, VH1, and Viceland.
  - Philo currently has a \$25 per month package for their full lineup, with an unlimited DVR access option\*.
  - Philo works best with local channel access apps or a local digital antenna.
  - Philo offers STARZ for an extra \$9 per month\* and EPIX for an extra \$6 per month\*.

\*(with a free 7-day trial)

# Philo, 24060 - Aug 2021 60+ channels -\$25/month





Pluto TV 24060

Feb 2021

- <u>Pluto TV</u> is a **FREE** streaming service that taps into some live na