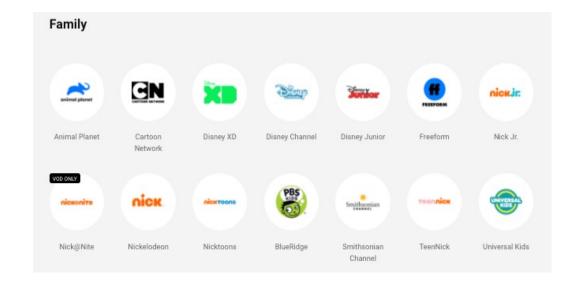

#### Family & Kids Channels

# Hulu +Live TV 24060

Aug 2021

Family & Kids

For PBS, Visit:

Blue Ridge OPBS

https://www.blueridgepbs.org/livestream/ and choose Blue Ridge PBS as your local station.

You will also be given the chance to download the app for your TV or streaming device.