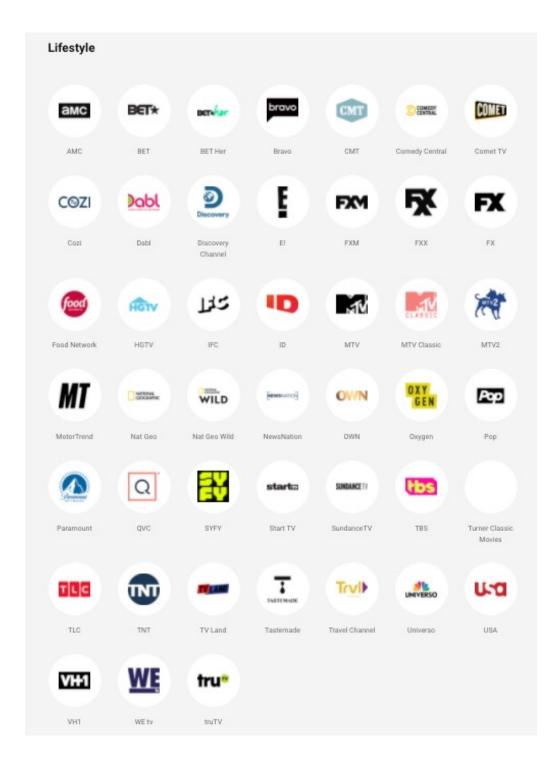

t Add-on

































#### Español Add-on















YouTubeTV
Aug 2021

- <u>YouTubeTV</u> is live streaming TV service with offerings nearly identical to Hulu Live.
- Their line-up includes:
  - Disney Channel, most local channels, family channels and many sports, news and entertainment channels.
- Most premium channels including HBO,
   Cinemax, etc. are available as addons.
- YouTubeTV is currently advertising \$54.99/mo\* for 3 months, \$64.99 per month thereafter for their premium lineup including DVR. \*New users only.

# YouTubeTV, Aug 2021

# Local & Sports

#### Movies Channels





#### News Channels

























#### Sports Channels

































# Aug 2021

# YouTubeTV,

News, Family





# YouTubeTV, Aug 2021

Lifestyle



# YouTubeTV,

Aug 2021

Premium



Philo TV

Aug 2021

- Philo is a less expensive live streaming service with no local offerings. They offer 60+ channels including:
  - A&E, AMC, BET, Comedy Central, Discovery Channel, Food Network, History, HGTV, Lifetime, Nick, OWN, VH1, and Viceland.
  - Philo currently has a \$25 per month package for their full lineup, with an unlimited DVR access option\*.
  - Philo works best with local channel access apps or a local digital antenna.
  - Philo offers STARZ for an extra \$9 per month\* and EPIX for an extra \$6 per month\*.

\*(with a free 7-day trial)

# Philo, 24060 - Aug 2021 60+ channels -\$25/month





Pluto TV 24060

Feb 2021

- <u>Pluto TV</u> is a **FREE** streaming service that taps into some live national and large city news streams, sp