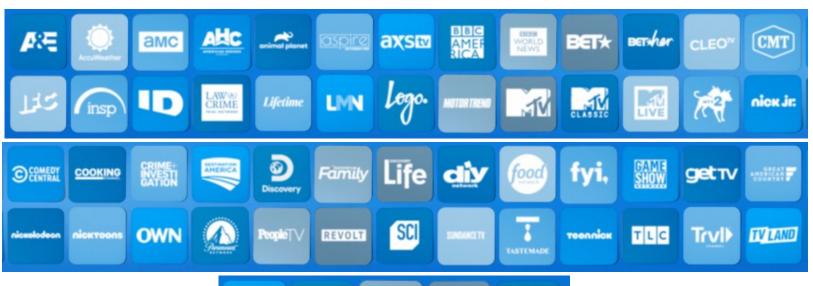

\*(with a free 7-day trial)

# Philo, 24060 - Aug 2021 60+ channels -\$25/month

Pluto TV 24060

Feb 2021

- <u>Pluto TV</u> is a **FREE** streaming service that taps into some live national and large city news streams, sportscasts and episode series.
  - Pluto is owned by Viacom.
  - Pluto also has an ever-changing on-demand movie library.
  - Pluto is a good filler TV service for the months when the household budget is tight.
  - Pluto channel lineup changes regularly and has advertisements comparable to traditional TV
- It's free, so download the App and try it out!