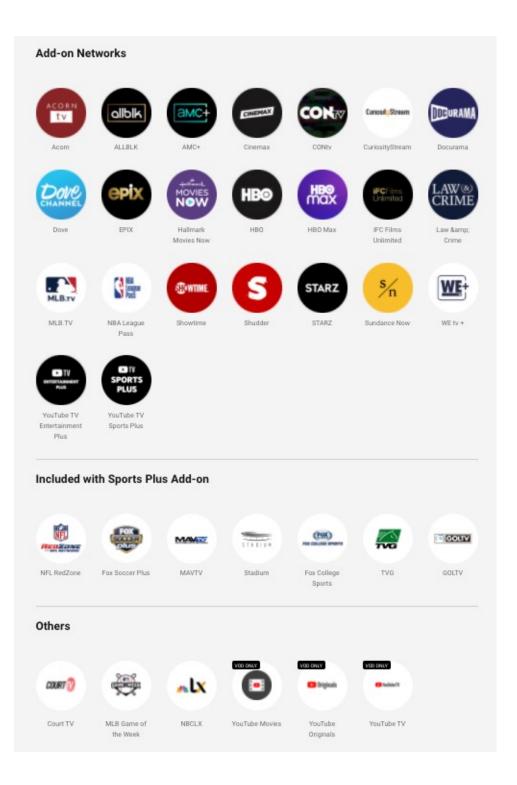

# Hulu +Live TV 24060

Aug 2021

Add-ons

#### Add-on Premium Channels

#### Entertainment Add-on

#### Español Add-on

YouTubeTV
Aug 2021

- <u>YouTubeTV</u> is live streaming TV service with offerings nearly identical to Hulu Live.
- Their line-up includes:
  - Disney Channel, most local channels, family channels and many sports, news and entertainment channels.
- Most premium channels including HBO,
   Cinemax, etc. are available as addons.
- YouTubeTV is currently advertising \$54.99/mo\* for 3 months, \$64.99 per month thereafter for their premium lineup including DVR. \*New users only.