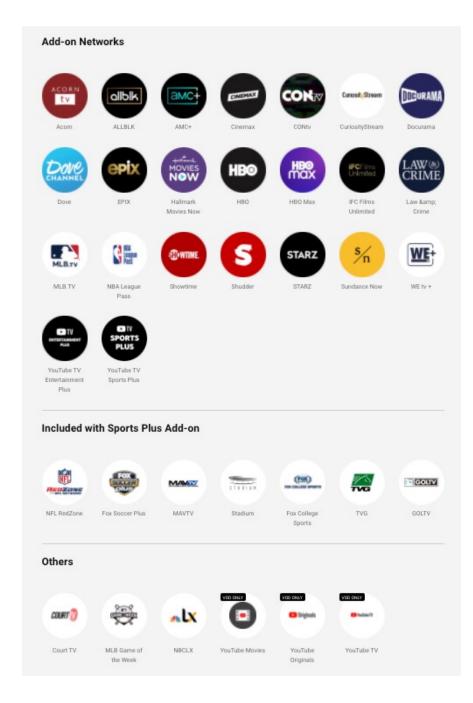

#### Hulu +Live TV 24060

Add-ons

Add-on Premium Channels

Entertainment Add-on