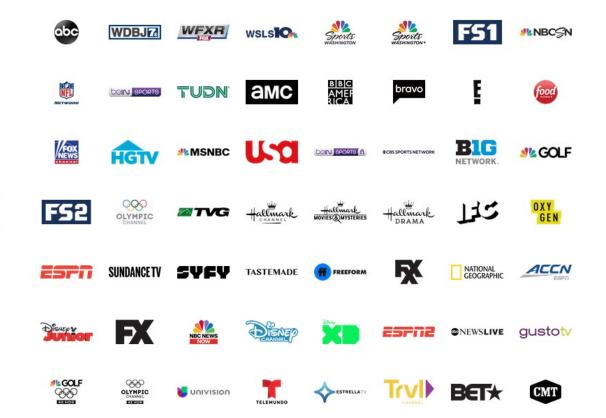

#### AT&T TV streaming (Now DIRECTV Stream)

- No Annual contract
- Plans range from \$69.99/mo. to \$139.99/mo.
- Limited to 3 sign-ins
- Local live channels included are WSET (ABC), WDBJ (CBS), WFXR, WSLS (NBC), Telemundo, and MASN (Orioles/Nationals MLB), and Wizards and Capitals
- The service is streaming, but basically the same as having the satellite service.

## DIRECTV Stream packages

|                            |     | ENTERTAL | CHOICE | ULTIMATE | PREMIER |
|----------------------------|-----|----------|--------|----------|---------|
| A&E                        | 265 |          |        |          |         |
| ACCNHD                     | 612 |          | •      |          | ٠       |
| AccuWeather                | 361 |          |        |          |         |
| ActionMAX                  | 519 |          |        |          | ٠       |
| AMC                        | 254 |          |        |          | :       |
| American Heroes Channel    | 287 |          |        |          | •       |
| Animal Planet              | 282 |          |        |          |         |
| Aspire                     | 381 |          |        |          |         |
| AWE                        | 387 |          |        |          | :       |
| AXS TV                     | 340 |          |        |          | •       |
| Baby First HD              | 293 |          |        |          | •       |
| BBC America                | 264 |          |        |          |         |
| BBC World News             | 346 |          |        |          | :       |
| BET                        | 329 |          |        |          |         |
| BET Her                    | 330 |          |        |          | :       |
| Black News Channel         | 342 |          |        |          |         |
| Bloomberg TV               | 353 |          |        |          | :       |
| Boomerang                  | 298 |          |        |          |         |
| Bravo                      | 237 |          |        |          | :       |
| BTN                        | 610 |          |        |          |         |
| C-SPAN                     | 350 |          |        |          | :       |
| C-SPAN2                    | 351 |          |        |          |         |
| Cartoon Network East       | 296 |          |        |          |         |
| CBS Sports Network         | 221 |          |        |          |         |
| Cheddar                    | 354 |          |        |          | :       |
| Cinemax East               | 515 |          |        |          |         |
| CleoTV                     | 341 |          |        |          | :       |
| CMT                        | 327 |          |        |          |         |
| CNBC                       | 355 |          |        |          |         |
| CNBC World                 | 357 |          |        |          |         |
| CNN                        | 202 |          |        |          | :       |
| CNN En Español             | 419 |          |        |          |         |
| CNNi                       | 358 |          |        |          |         |
| Comedy Central             | 249 |          |        |          |         |
| Comedy TV                  | 382 |          |        |          | :       |
| Cooking Channel            | 232 |          |        |          |         |
| Destination America        | 286 |          | -      |          | :       |
| Discovery                  | 278 |          |        |          |         |
| Discovery Family Channel   | 294 | -        |        |          |         |
| charactery raining charmen | 239 |          |        |          |         |