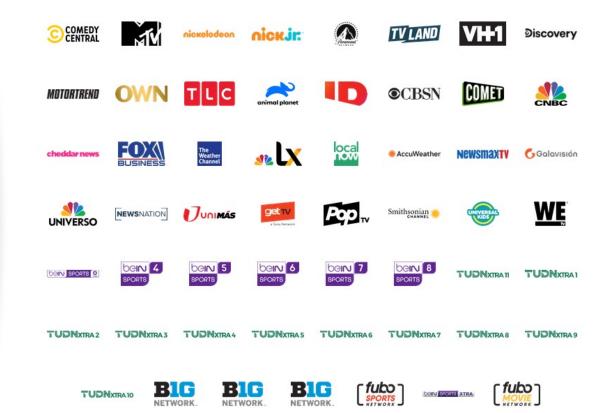

#### **Philo,** 24060 60+ channels -\$25/month

- <u>Pluto TV</u> is a **FREE** streaming service that taps into some live national and large city news streams, sportscasts and episode series.
  - Pluto is owned by Viacom.
  - Pluto also has an ever-changing on-demand movie library.
  - Pluto is a good filler TV service for the months when the household budget is tight.
  - Pluto channel lineup changes regularly and has advertisements comparable to traditional TV
- It's free, so download the App and try it out!