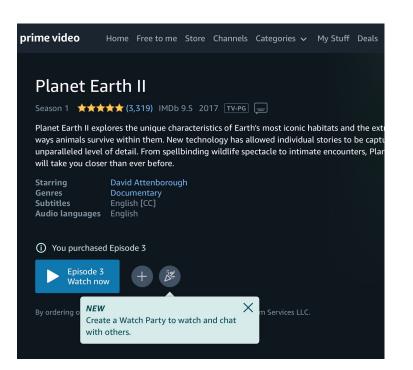

#### Amazon Prime Video

- Amazon Prime Video membership is \$8.99/month with access to Amazon Prime TV which includes some free channel offerings, movie rentals, movie purchases, and add-on channel subscriptions like Starz and PBS Kids.
- We love the Amazon Prime Watch Party feature.