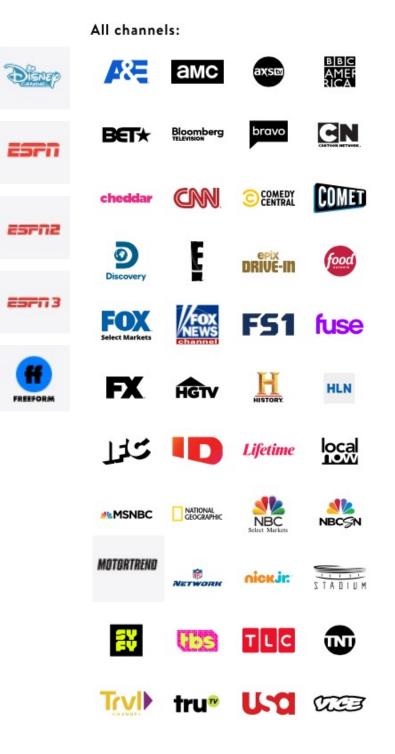

## Sling TV Orange & Blue

- <u>fuboTV</u> is the "world's only sports-focused live TV streaming service with top leagues and teams, plus popular shows, movies and news for the entire household."
- Watch 100+ live TV channels, thousands of on-demand titles and more on your TV, phone, tablet, computer and other devices.
- 221 channels available in 24060
- fuboTV has two U.K. packages and three Latino packages
- At least 1 package includes 1000 hours DVR . Stream on 2 or 3 devices.
- Popular for the seasonal sports fan.
- Channels shown are from the \$79.99 Elite plan\*.
- There is a family \$64.99 plan, too.
- 2-5 screens allowed simultaneously depending on plan.
- Cancel anytime.

## fuboTV

#### 156 Channels\*