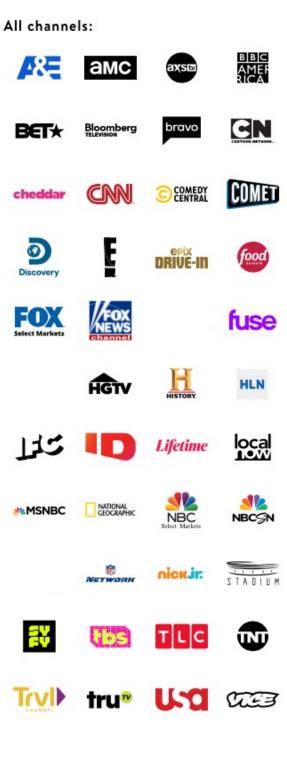

- <u>Sling</u> has three packages with three different channel lineups.
- Sling offers live TV on 1 or 3 or 4 devices per package, no contracts, and 50 hrs free DVR.
- \$5/month for 200 hours of DVR.
- Sling channel lineup changes occasionally and has advertisements.
- Packages called 'Orange' and 'Blue' are each \$35/mo, or the 'Orange & Blue' package is \$50/mo.
- Sling is one of the original cord-cutter options.
- Cancel anytime.

## Sling TV

Orange

All channels: BBC AMEF RICA -8амс axsta CN Bloomberg BET\* cheddar COMET CNN DENED DRIVE-IN 25FN2 ESPN 3 ESFII food fuse HGTV FREEFORM HISTORY Lifetime loca MOTORTREND nickjr: MUIDAT 2 tbs Ē